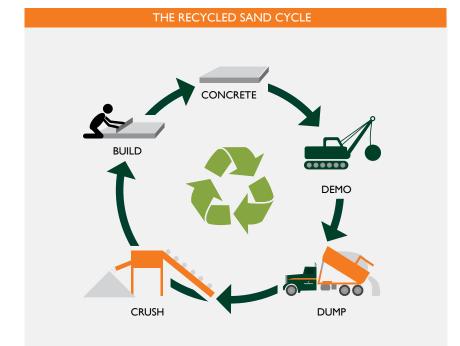

# **Recycled Sand**

#### Economical and made from 100% recycled material

Recycled sand is used for:

- Interlock paver bedding course
- Concrete slab leveling base
- Utility trench fill
- Site work & landscaping

### **Dump with Us!**

Bring all your concrete and asphalt rubble to all of our recycle yards