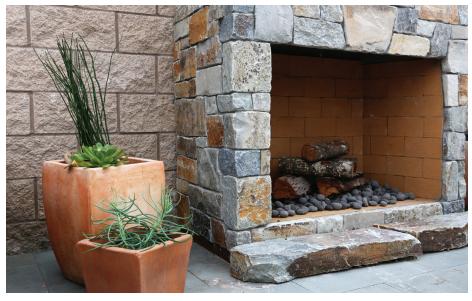

# Come See the Newly Created Design Courtyard in Santa Cruz

The Graniterock Design Courtyard in Santa Cruz showcases a variety of uses for natural stone. The ageless elegance of natural stone will beautify and enhance every part of your home--from outdoor living areas, walkways and water features to fireplaces, kitchens and family rooms.

The Design Courtyard is available to homeowners, designers, architects and contractors.